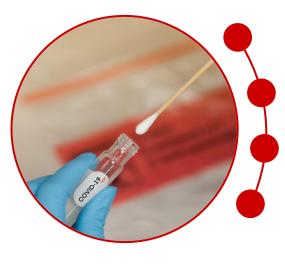

#### **PCR Testing**

**Test for COVID Infection** 

**Only Asymptomatic** 

**Nasal Swab** 

15 minutes to 72 hour turnaround

#### **PCR Testing**

**Reporting Results** 

**Management of Positives** 

Telemedicine Follow-Up