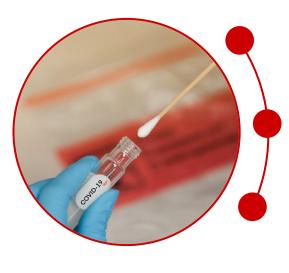

#### **PCR Testing**

**Test for COVID Infection** 

**Only Asymptomatic** 

**Nasal Swab** 

15 minutes to 72 hour turnaround

#### **PCR Testing**

**Reporting Results** 

**Management of Positives** 

Telemedicine Follow-Up