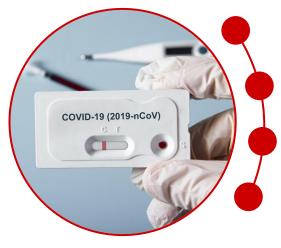

#### **PCR Testing**

**Test for COVID Infection** 

**Only Asymptomatic** 

**Nasal Swab** 

15 minutes to 72 hour turnaround

#### **PCR Testing**

**Reporting Results** 

**Management of Positives** 

Telemedicine Follow-Up